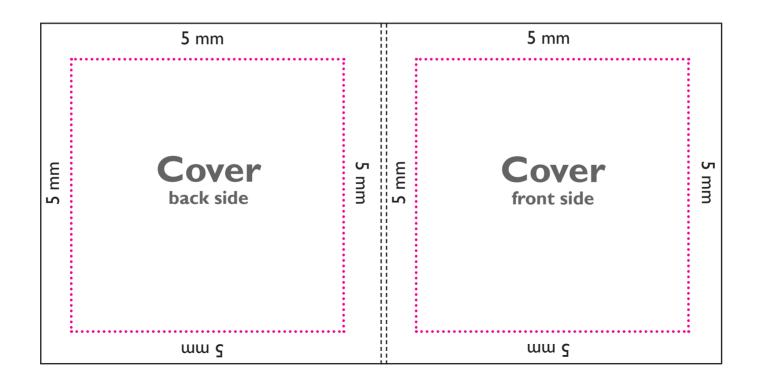

## sticker size:

min. edge length 20 mm / max. edge length 150 mm

Please note:

The sticker must be placed at least 5 mm from the outer edge of the cover. When applying the sticker an offset of up to 5 mm is possible. This means barcode stickers that are to cover existing codes should be 6 mm wider / higher than the bars with numbers to be covered.

## Example of possible positioning on the covers: