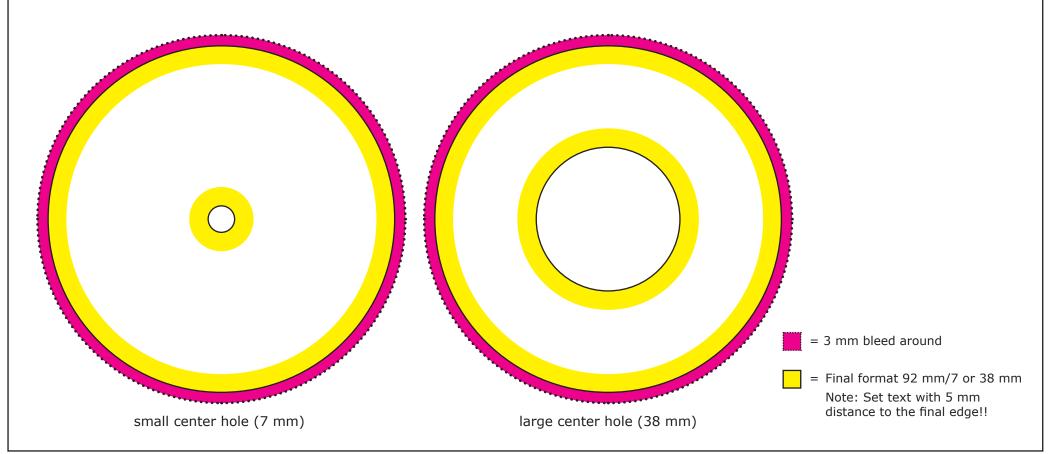

## **Product specification**

| Label<br>7"<br>with small or large center hole | material:<br>colour:<br>format: | 120 gsm special paper<br>1 - 4 colours<br>outer diameter: 92 mm<br>inner diameter: 7 / 38 mm | <b>Note:</b><br>The labels are exposed to extreme heat during pressing of the records. Due to the heat the label colours may turn yellow.<br>Especially spotcolours of pantone solid coated with a transparent-white content of 50 % or more change considerably to a darker or brighter tone. |
|------------------------------------------------|---------------------------------|----------------------------------------------------------------------------------------------|------------------------------------------------------------------------------------------------------------------------------------------------------------------------------------------------------------------------------------------------------------------------------------------------|
|                                                |                                 |                                                                                              | Please note that we have no influence on these changes.                                                                                                                                                                                                                                        |