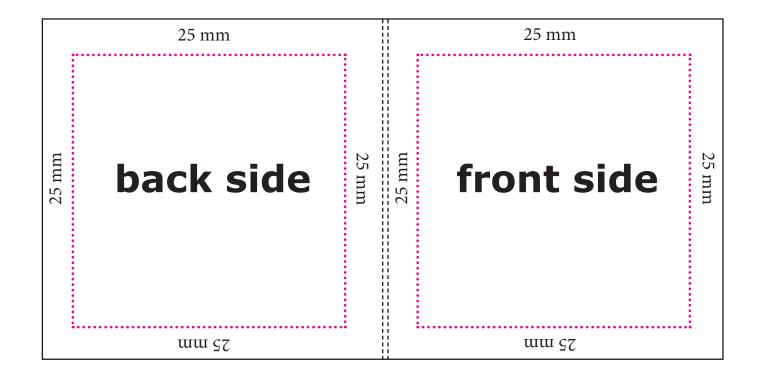

## **Product specification**

| automatic assembly of stickers  delivery of stickers on carrier roll with:  - 40 mm to 100 mm diameter - single lane outer winding | Sticker size: min. 30 x 30 mm to max. 70 x 70 mm. | Please note: The sticker must be placed at least 25 mm from the outer edge! At applying of the sticker an offset of up to 15 mm is possible! |
|------------------------------------------------------------------------------------------------------------------------------------|---------------------------------------------------|----------------------------------------------------------------------------------------------------------------------------------------------|
|------------------------------------------------------------------------------------------------------------------------------------|---------------------------------------------------|----------------------------------------------------------------------------------------------------------------------------------------------|